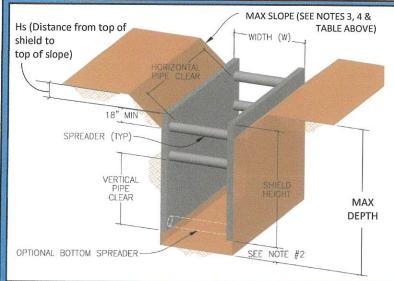

## TRENCH SHIELD TABULATED DATA

7600 Santa Fe Dr, Houston, TX 713-242-7700

| Model Number   | C4L0810FB | Spreader Size           | 8 IN   | Pressure Rating   | 1,830 PSF |
|----------------|-----------|-------------------------|--------|-------------------|-----------|
| Serial Number  | C240103   | Spreader Yield Strength | 45 KSI | Weight            | 4,739 LBS |
| Height         | 8 FT      | Max Spreader Length     | 20 FT  | Vert. Pipe Clear  | 16 IN     |
| Length         | 10 FT     | Spreader Pin Diameter   | 2 IN   | Horiz. Pipe Clear | 8 FT      |
| Wall Thickness | 4 IN      | Pin Yield Strength      | 75 KSI |                   |           |

| CONTRACTOR OF THE PARTY OF THE | THE RESIDENCE OF THE PARTY OF T |       |                       | _ |
|-------------------------------------------------------------------------------------------------------------------------------------------------------------------------------------------------------------------------------------------------------------------------------------------------------------------------------------------------------------------------------------------------------------------------------------------------------------------------------------------------------------------------------------------------------------------------------------------------------------------------------------------------------------------------------------------------------------------------------------------------------------------------------------------------------------------------------------------------------------------------------------------------------------------------------------------------------------------------------------------------------------------------------------------------------------------------------------------------------------------------------------------------------------------------------------------------------------------------------------------------------------------------------------------------------------------------------------------------------------------------------------------------------------------------------------------------------------------------------------------------------------------------------------------------------------------------------------------------------------------------------------------------------------------------------------------------------------------------------------------------------------------------------------------------------------------------------------------------------------------------------------------------------------------------------------------------------------------------------------------------------------------------------------------------------------------------------------------------------------------------------|--------------------------------------------------------------------------------------------------------------------------------------------------------------------------------------------------------------------------------------------------------------------------------------------------------------------------------------------------------------------------------------------------------------------------------------------------------------------------------------------------------------------------------------------------------------------------------------------------------------------------------------------------------------------------------------------------------------------------------------------------------------------------------------------------------------------------------------------------------------------------------------------------------------------------------------------------------------------------------------------------------------------------------------------------------------------------------------------------------------------------------------------------------------------------------------------------------------------------------------------------------------------------------------------------------------------------------------------------------------------------------------------------------------------------------------------------------------------------------------------------------------------------------------------------------------------------------------------------------------------------------------------------------------------------------------------------------------------------------------------------------------------------------------------------------------------------------------------------------------------------------------------------------------------------------------------------------------------------------------------------------------------------------------------------------------------------------------------------------------------------------|-------|-----------------------|---|
| SOIL TYPE                                                                                                                                                                                                                                                                                                                                                                                                                                                                                                                                                                                                                                                                                                                                                                                                                                                                                                                                                                                                                                                                                                                                                                                                                                                                                                                                                                                                                                                                                                                                                                                                                                                                                                                                                                                                                                                                                                                                                                                                                                                                                                                     | Max Depth                                                                                                                                                                                                                                                                                                                                                                                                                                                                                                                                                                                                                                                                                                                                                                                                                                                                                                                                                                                                                                                                                                                                                                                                                                                                                                                                                                                                                                                                                                                                                                                                                                                                                                                                                                                                                                                                                                                                                                                                                                                                                                                      | Hs    | Max Slope             | I |
| A-25                                                                                                                                                                                                                                                                                                                                                                                                                                                                                                                                                                                                                                                                                                                                                                                                                                                                                                                                                                                                                                                                                                                                                                                                                                                                                                                                                                                                                                                                                                                                                                                                                                                                                                                                                                                                                                                                                                                                                                                                                                                                                                                          | 40 FT                                                                                                                                                                                                                                                                                                                                                                                                                                                                                                                                                                                                                                                                                                                                                                                                                                                                                                                                                                                                                                                                                                                                                                                                                                                                                                                                                                                                                                                                                                                                                                                                                                                                                                                                                                                                                                                                                                                                                                                                                                                                                                                          | 10.5' | 3/4(Horiz.): 1(Vert.) | ľ |
| B-45                                                                                                                                                                                                                                                                                                                                                                                                                                                                                                                                                                                                                                                                                                                                                                                                                                                                                                                                                                                                                                                                                                                                                                                                                                                                                                                                                                                                                                                                                                                                                                                                                                                                                                                                                                                                                                                                                                                                                                                                                                                                                                                          | 40 FT                                                                                                                                                                                                                                                                                                                                                                                                                                                                                                                                                                                                                                                                                                                                                                                                                                                                                                                                                                                                                                                                                                                                                                                                                                                                                                                                                                                                                                                                                                                                                                                                                                                                                                                                                                                                                                                                                                                                                                                                                                                                                                                          | 8.5'  | 1(Horiz.): 1(Vert.)   | 1 |
| C-60                                                                                                                                                                                                                                                                                                                                                                                                                                                                                                                                                                                                                                                                                                                                                                                                                                                                                                                                                                                                                                                                                                                                                                                                                                                                                                                                                                                                                                                                                                                                                                                                                                                                                                                                                                                                                                                                                                                                                                                                                                                                                                                          | 35 FT                                                                                                                                                                                                                                                                                                                                                                                                                                                                                                                                                                                                                                                                                                                                                                                                                                                                                                                                                                                                                                                                                                                                                                                                                                                                                                                                                                                                                                                                                                                                                                                                                                                                                                                                                                                                                                                                                                                                                                                                                                                                                                                          | 6.5'  | 1.5(Horiz.): 1(Vert.) |   |
| C-80                                                                                                                                                                                                                                                                                                                                                                                                                                                                                                                                                                                                                                                                                                                                                                                                                                                                                                                                                                                                                                                                                                                                                                                                                                                                                                                                                                                                                                                                                                                                                                                                                                                                                                                                                                                                                                                                                                                                                                                                                                                                                                                          | 28 FT                                                                                                                                                                                                                                                                                                                                                                                                                                                                                                                                                                                                                                                                                                                                                                                                                                                                                                                                                                                                                                                                                                                                                                                                                                                                                                                                                                                                                                                                                                                                                                                                                                                                                                                                                                                                                                                                                                                                                                                                                                                                                                                          | 0'    | Flat                  | ŀ |

Sloping & Shoring

- 2) If "Max Depth" is 20' or less, slope and shore per OSHA guidelines.
- 3) If "Max Depth" exceeds 20', slope angle shall not exceed "Max Slope", and distance from top of shield to top of slope shall not exceed "Hs", as outlined in table for corresponding soil types.

## **NOTES & LIMITATIONS:**

- 1) Refer to page 2 for manufacturer's assembly instructions.
- 2) Excavation 2' below bottom of shield is only permitted when there is no indication of possible loss of soil from behind or below the bottom of the shield.
- 3) Sloped soils must extend to no less than 18" below the top of the shield, as shown in diagram above. Shield need not extend above soil when soils are flat and level with top of shield.
- 4) Except as approved in table above (Hs), any excavations over 20'-deep with sloping require site specific approval by a Licensed Professional Engineer (P.E.).
- 5) User is responsible for safe support of shield to ensure it cannot shift vertically or horizontally at any time
- **6)** Shield may be stacked, provided that appropriate connections are made between the stacked shields to prevent lateral movement.
- 7) Shield must be used in strict compliance with all applicable OSHA guidelines and limitations outlined in this document
- 8) This document has been prepared by a P.E., as required by OSHA 29 CRF, Part 1926, Subpart P.